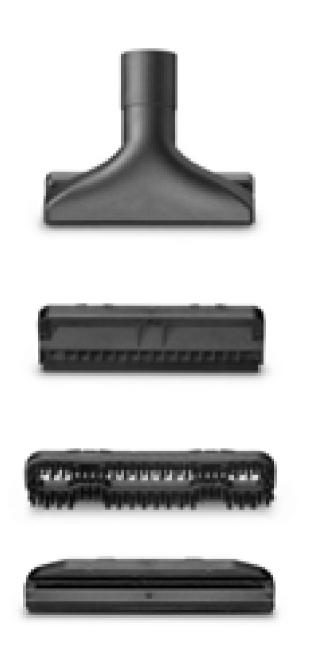

#### ACCESORIES SUPPLIED

Hera Plus comes with a wide range of accessories for easy cleaning and deep sanitising: Steam Lance Adapter Attachment, Extensions, Steam & Vacuum Floor Wall Attachment, Mopping Wet/Dry, Floor Brush, Carpet Wet/Dry, Steam & Vacuum Hose with Controller On Handle, Tank Filling Bottle, Upholstery Tool, Upholstery Brush, Window Wiper, and Surface Wiper.

STEAM LANCE ADAPTER

EXTENSIONS

STEAM & VACUUM
FLOOR WALL
ATTACHMENT

MOPPING WET/DRY

FLOOR BRUSH

CARPET WET/DRY

STEAM & VACUUM
HOSE WITH
CONTROLLER ON

UPHOLSTERY TOOL
UPHOLSTERY BRUSH
WINDOW WIPER
SURFACE WIPER