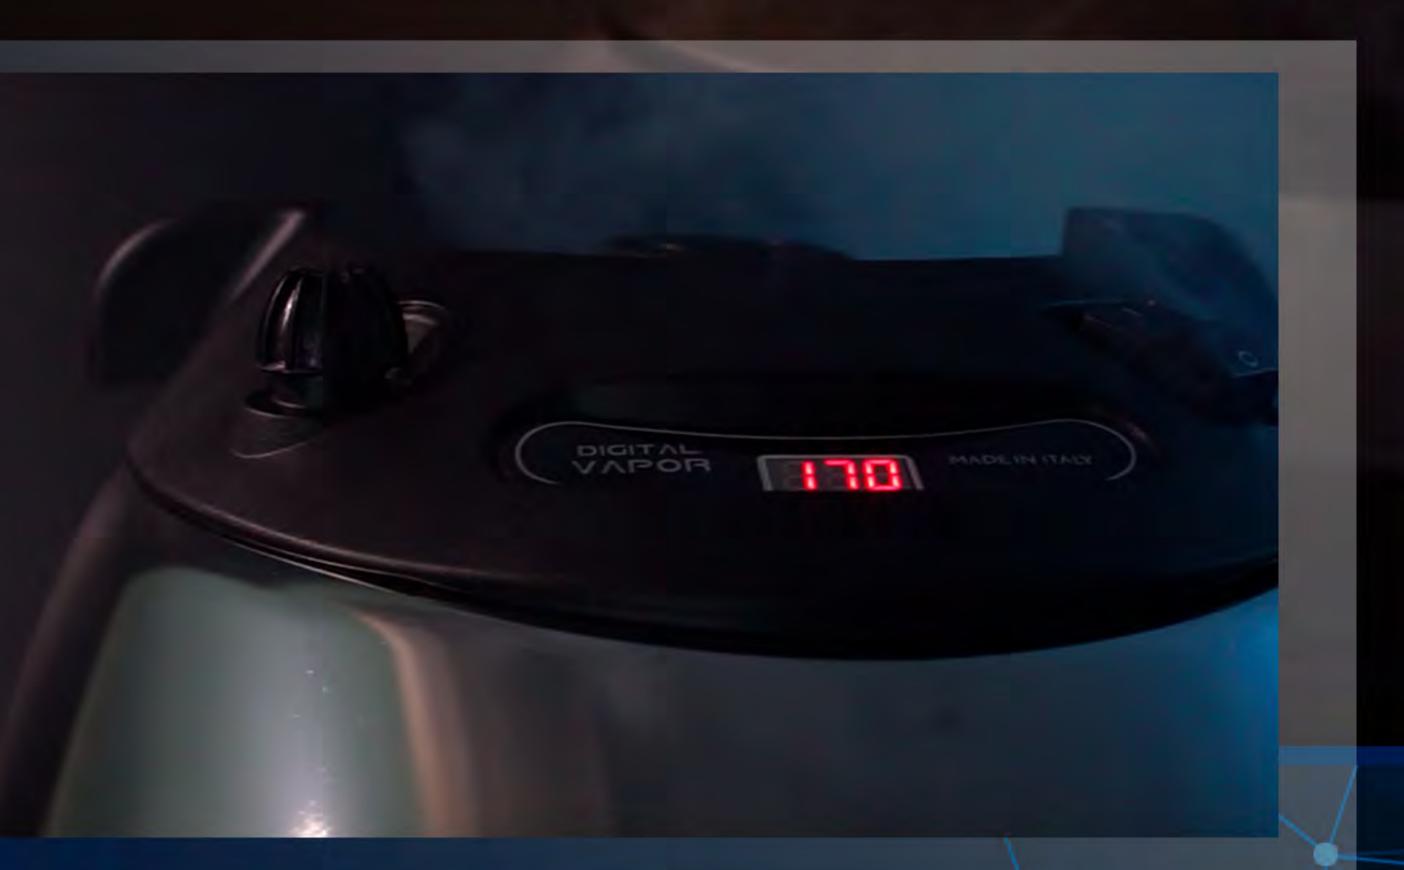

#### TECHNICAL DATA

POWER SUPPLY: 220 V

WORKING PRESSURE: 7.5 BAR

BOILER POWER: 1650 W

BOILER VOLUME: 2.4 LITER

BOILER TEMPERTURE: 170 DEGREES CELSIUS

REFILLING SYSTEM: AUTOMATIC

STEAM OUTPUT REGULATION: ELECTRONIC

STEAM READY: 5 MIN

STEAM PRODUCTION: 110 G

STEAM HOSE LENGTH: 2.5 - 5 M

NET WEIGHT OF UNIT: 6 KG

170°C HIGH QUALITY STEAM

Experience the future of steaming.

State-of-the-art technology that has effective and sustainable features.