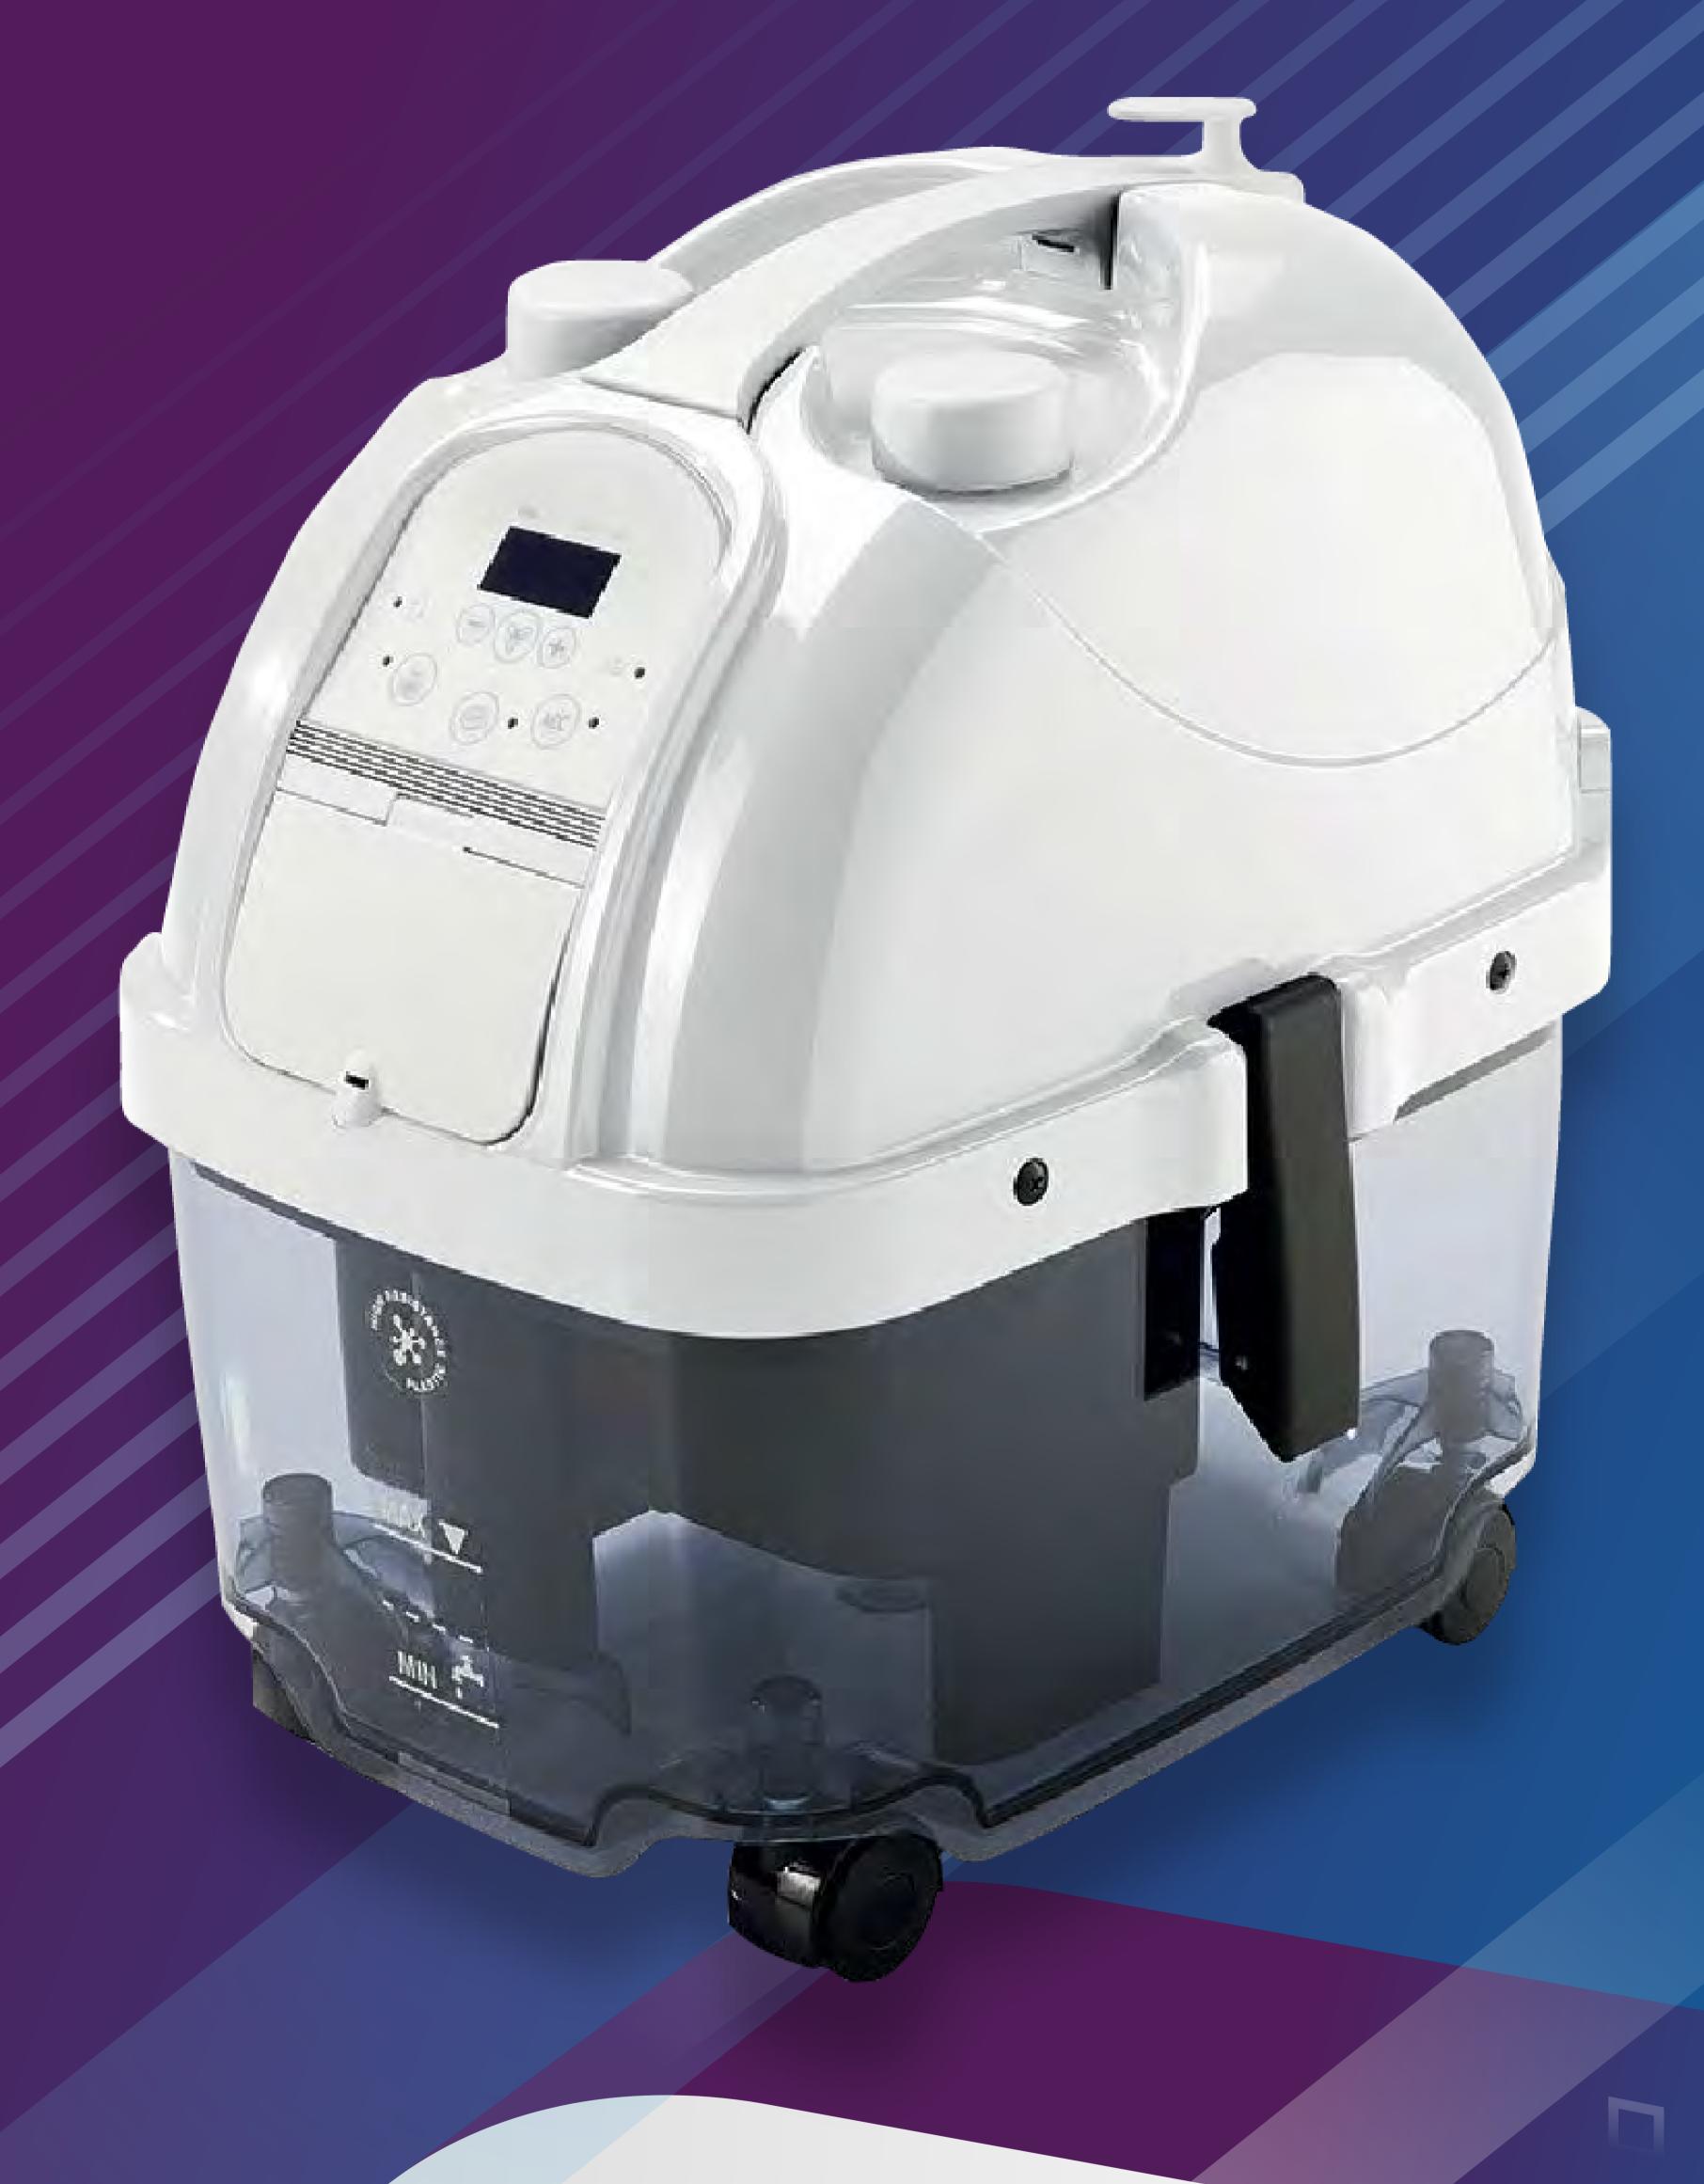

# HERA SERIES

A revolutionary cleaning equipment with multiple functions that assures great surface hygiene is here. This machine is indeed safe and eco-friendly as it uses water as its main element.

This machine embodies the latest model amongst the new generation multifunction devices and is the result of a new thorough research by people who are focusing on cleanliness and innovation both at the same time.

The rise of the COVID-19 pandemic made us prioritize our health and safety even better. We become more conscious on where we go and what we touch. COVID-19 is caused by a virus that can fall on surfaces. If people touch certain surfaces and then touch their nose, mouth, or eyes, they may become infected. We are safe if we stay at the comfort of our homes. But can't settle for less, we can be safer! It is in this light that we bring you our Hera Plus.

### WHY SHOULD YOU CHOOSE HERA PLUS?

- This machine is safe and eco-friendly because it uses water as its main element.
- It can combat the threats and health worries brought by this pandemic.
- By purchasing our innovative product, you can also save your finances because by buying our machine, you will experience the power of five.
- It sucks unwanted particles on the surface of your house-hold.
- It washes away dirt and makes the surface clean
- It dries up cleaned materials after washing
- It sanitises your surroundings and kills the virus
- It irons fabric in the most convenient way
- It has a Power Jet Enriched Steam that improves the steam and dirt removal efficiency.