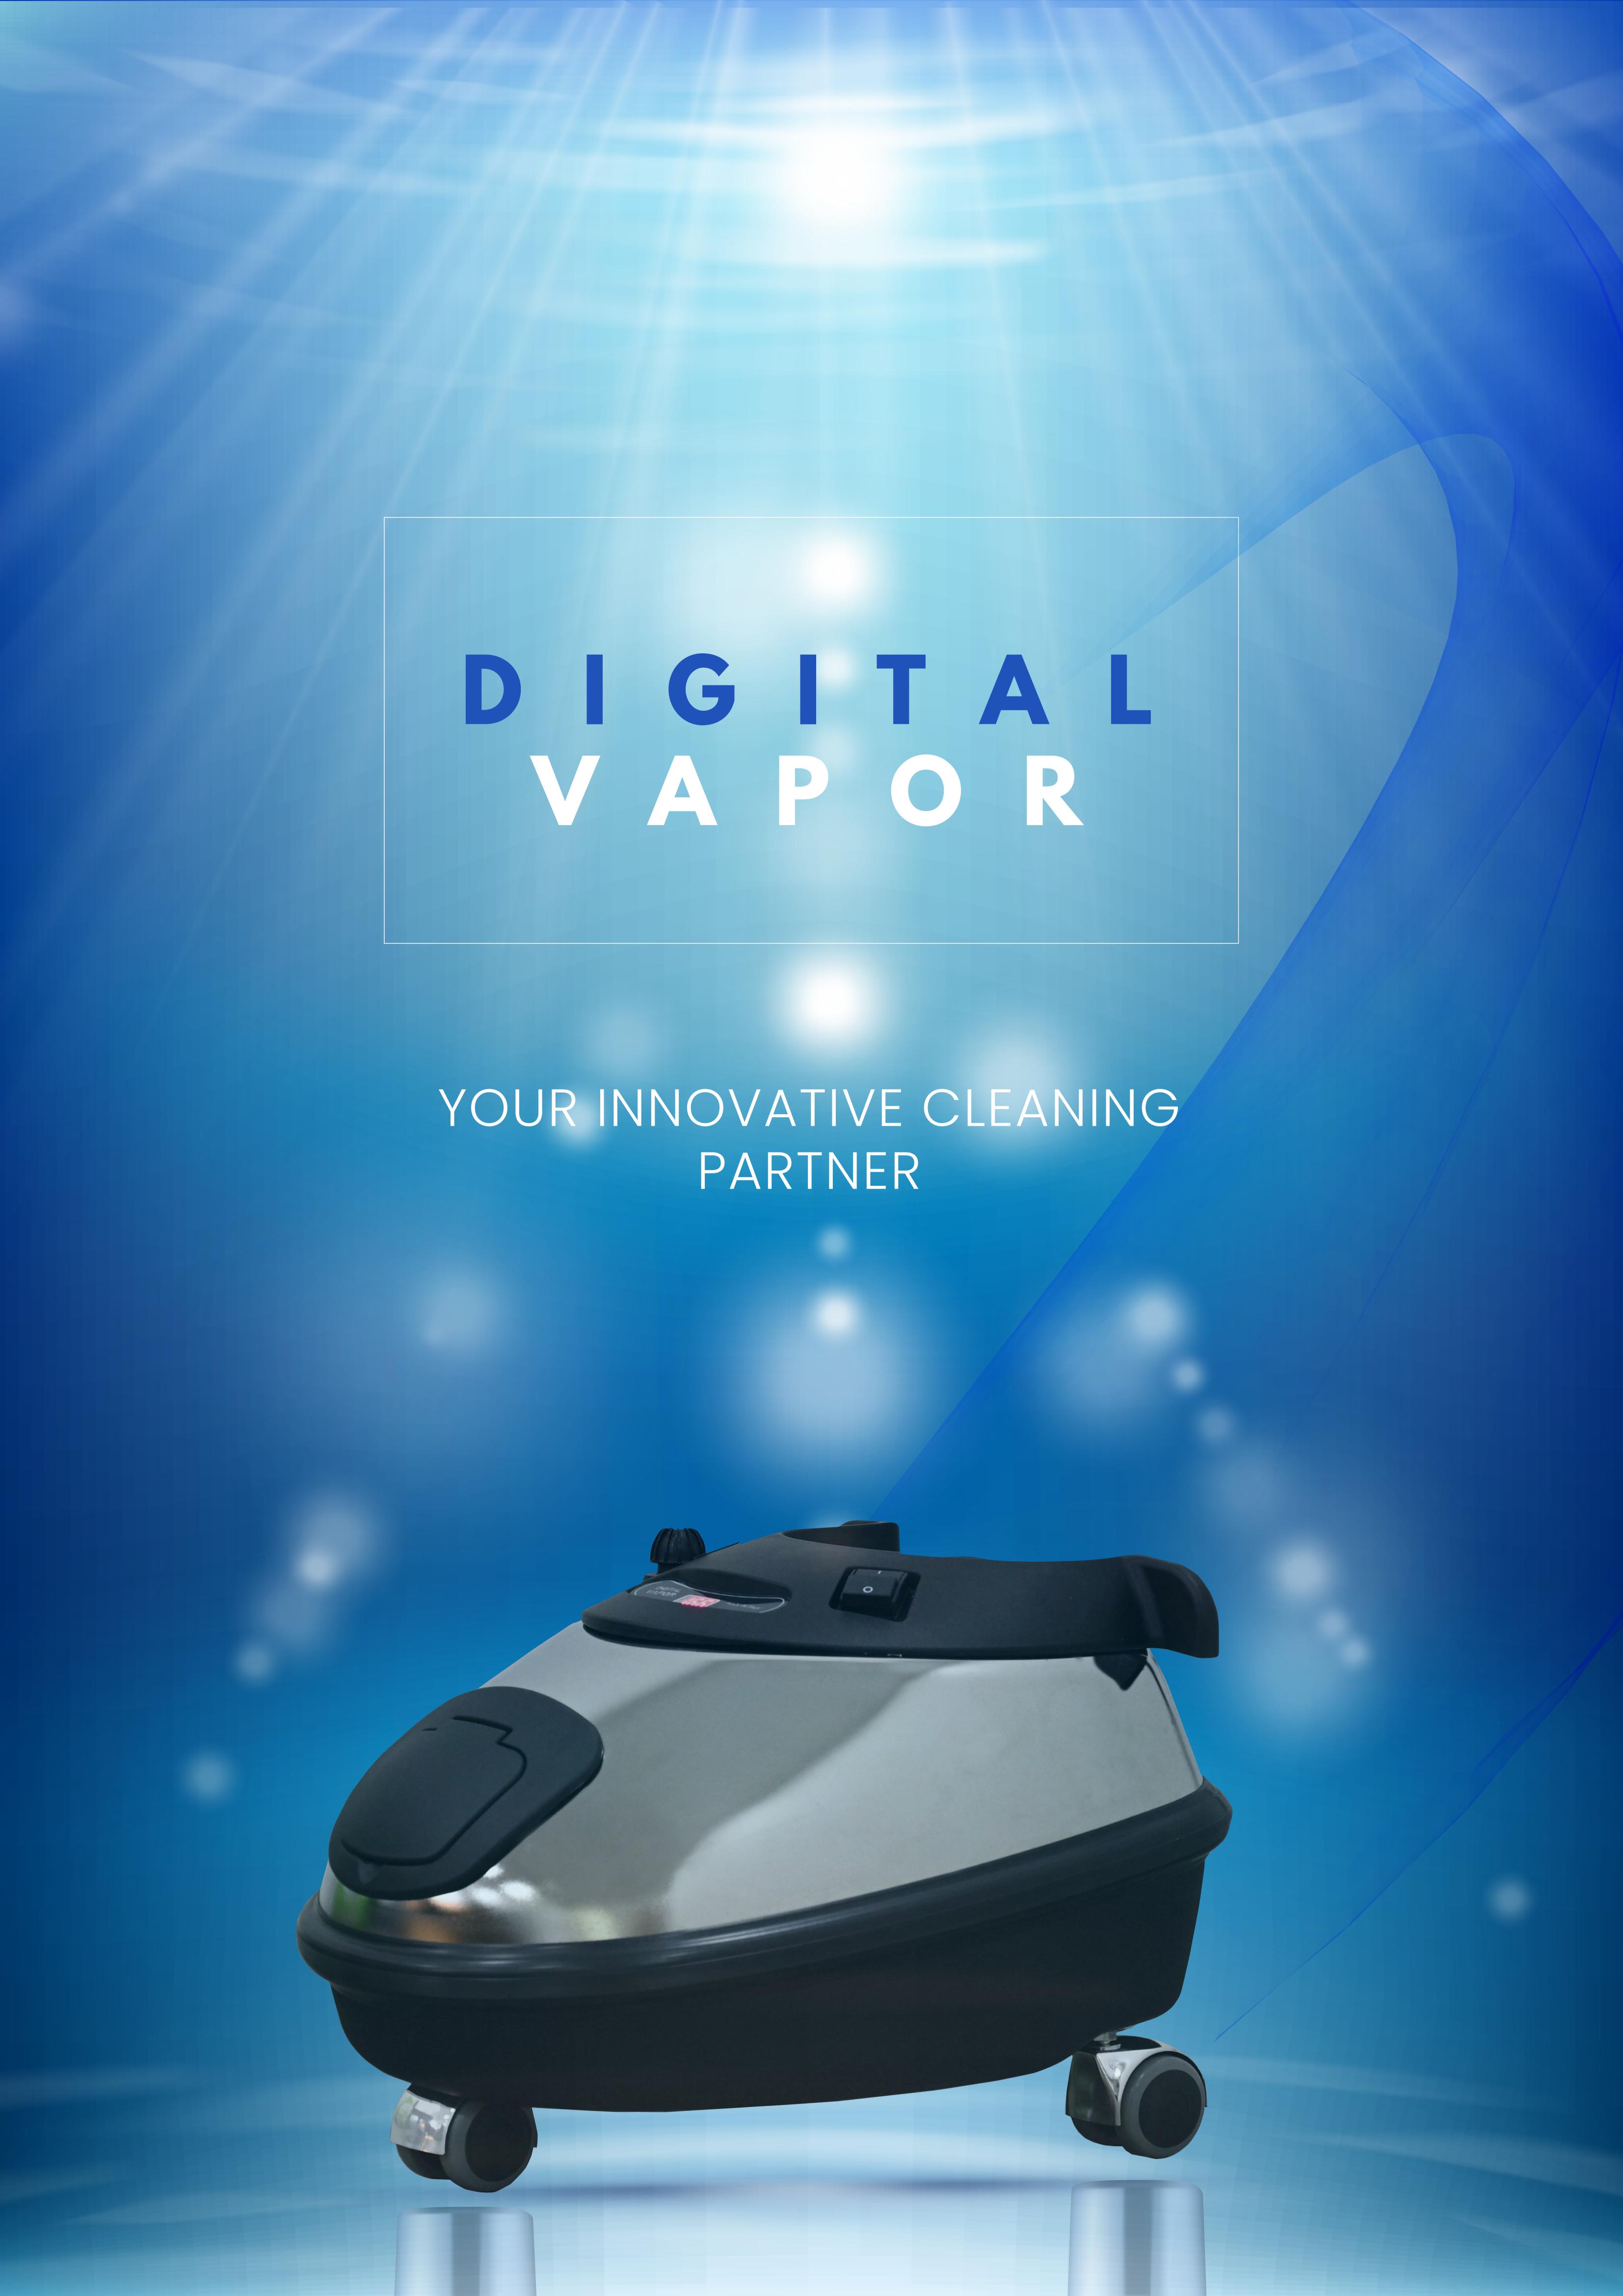

# IGIAL POR

# DIGITAL VAPAR

POWERFUL STEAM CLEANING PARTNER

STEAM READY: 5 MIN

STEAM PRODUCTION: 110 G

STEAM HOSE LENGTH: 2.5 - 5 M

NET WEIGHT OF UNIT: 6 KG

170°C HIGH QUALITY STEAM

Experience the future of steaming.

State-of-the-art technology that has effective and sustainable features.

Your Innovative and ultimate partner to cleaning possibilities.