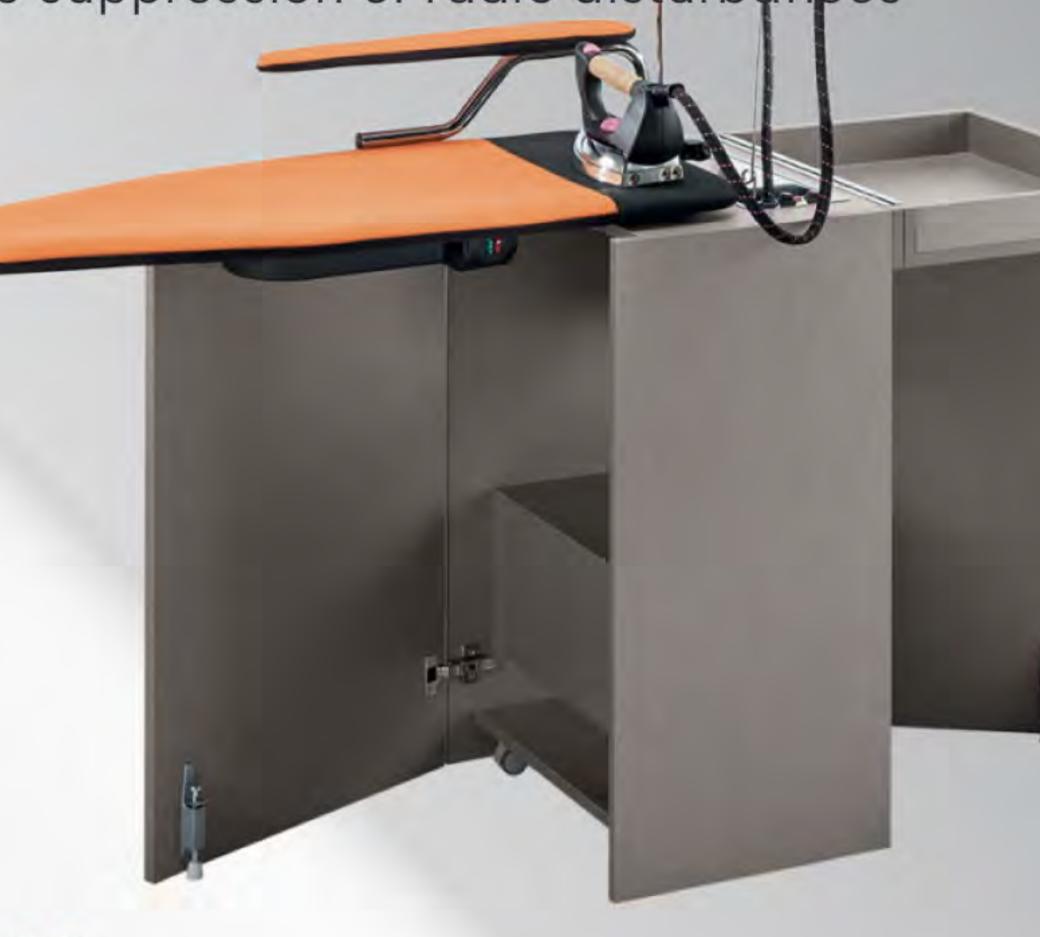

#### MOBILMAX

The heated ironing board with vacuum and blower with modern special features

- Cabinet with a frame made of chipboard
- with a melamine coating
- Dimensions of the closed cabinet 55x45x94 cm
- Dimensions of the open cabinet 55x160x90 cm
- Dimensions of the ironing board 45×110 cm
- Operating temperature +5°C/+30°C
- Safety thermistor
- Microcontrol 12 V
- Power outlet max 2000 W Resistance of the board 300 W
- Motor 30 W
- Max. power 330 W
- Voltage 220-240 V 50-60 Hz
- Conforming to the EC Directive EN 55014 on the suppression of radio disturbances

The ironing board with a heated suction and blowing surface.