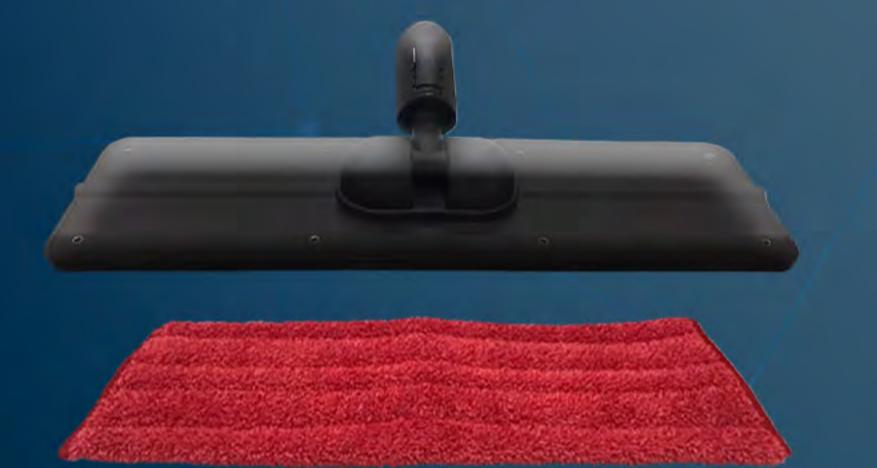

#### ACCESORIES SUPPLIED

Hera Plus comes with a wide range of accessories for easy cleaning and deep sanitising: Steam Lance Adapter Attachment, Extensions, Steam & Vacuum Floor Wall Attachment, Mopping Wet/Dry, Floor Brush, Carpet Wet/Dry, Steam & Vacuum Hose with Controller On Handle, Tank Filling Bottle, Upholstery Tool, Upholstery Brush, Window Wiper, and Surface Wiper.

HIGH EFFICIENCY PROFESSIONAL MOP (OPTIONAL)

FLOOR, WALL SURFACE SCRUBBING STEAM ATTACHMENT

STEAM LANCE

STEAM SUCTION
CUP

STEAM EXTENSION

STEAM SPRAYER
WITH TANK
(OPTIONAL)

WINDOW STEAM ATTACHMENT