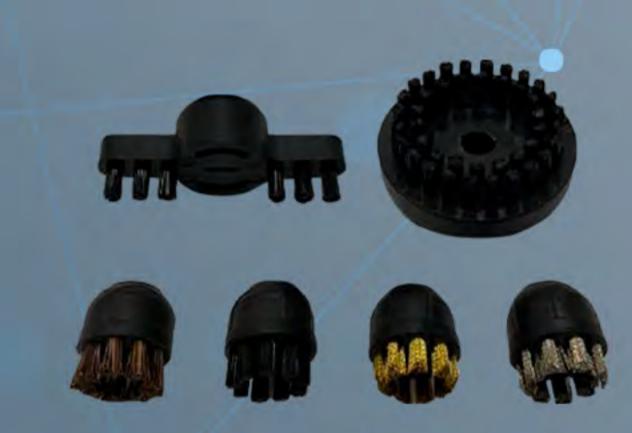

STEAM LANCE ADAPTER

EXTENSIONS

STEAM & VACUUM
FLOOR WALL
ATTACHMENT

MOPPING WET/DRY

FLOOR BRUSH

CARPET WET/DRY

STEAM & VACUUM
HOSE WITH
CONTROLLER ON

UPHOLSTERY TOOL
UPHOLSTERY BRUSH
WINDOW WIPER
SURFACE WIPER