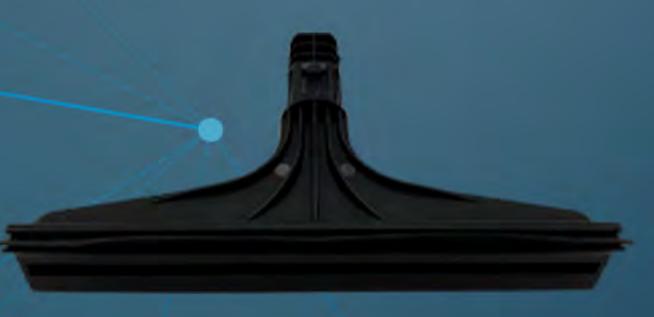

### ACCESSORIES SUPPLIED

A wide range of powerful multi-functional tools making steam cleaning achievable.

STEAM HOSE WITH CONTROLLER

FLOOR STEAMING
ATTACHMENT

BRISTLE BRUSHES

ESSENTIAL OIL
AND DIFFUSER
(OPTIONAL)

HIGH EFFICIENCY PROFESSIONAL MOP (OPTIONAL)

FLOOR, WALL SURFACE SCRUBBING STEAM ATTACHMENT

STEAM LANCE

STEAM SUCTION
CUP

STEAM EXTENSION

STEAM SPRAYER
WITH TANK
(OPTIONAL)

WINDOW STEAM ATTACHMENT