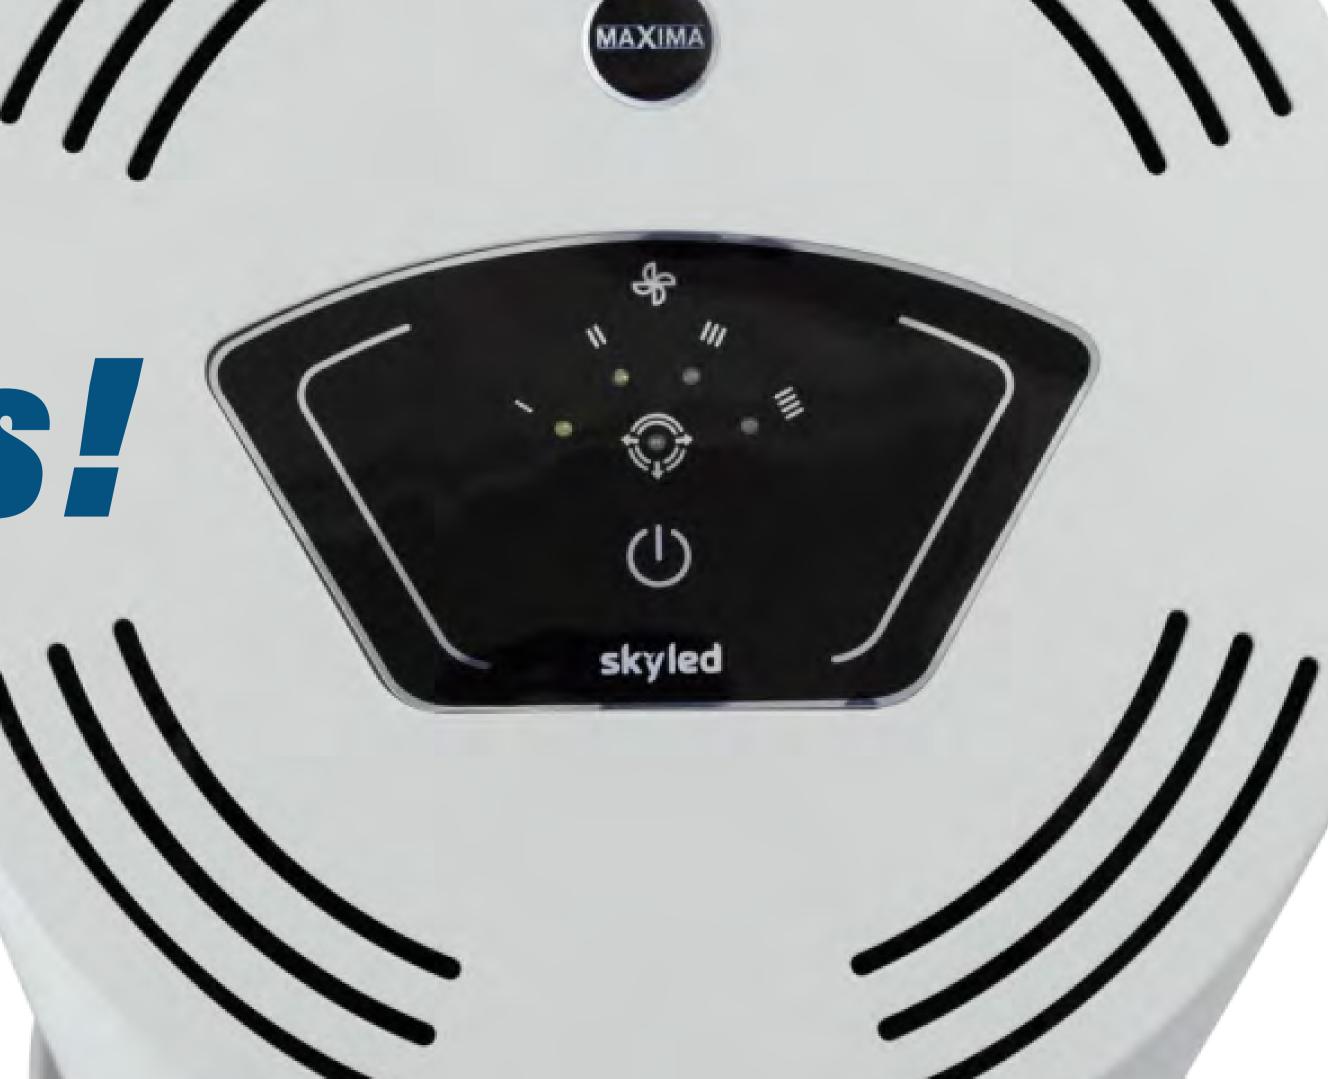

#### FOR MORE DETAILS CALL:

AJ SIMON +39 333 609 8617

INTERNATIONAL SALES DIRECTOR

Why Skyled has for you?

Double Purifying System

Maximum Reliabity and Duration Over the Years

Skyled Improves Indoor Environments

#### NEW PURIFYING

SYSTEM

Reduce the effective risk of every day.

Size: 240MM X H 470MM

Size w/stand: 300MM X H 890MM

Material: STAINLESS STEEL

Weight: 7.4 WITHOUT STAND - 15.7

WITH STAND

VentolaFan: 4 SPEEDS

Filter: H13 SERIES (H14 AVAILABLE

ON REQUEST)

Additional sanitizing technology:

PHOTOCATALYTIC REACTOR

(UV LED + TI02)

Protective filter: WASHABLE

Consumption: 30 WATT | 37 WATT