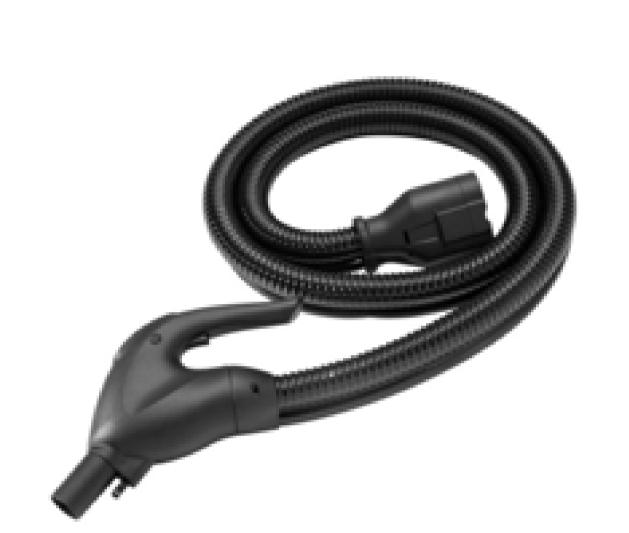

#### ACCESORIES SUPPLIED

Hera Plus comes with a wide range of accessories for easy cleaning and deep sanitising: Steam Lance Adapter Attachment, Extensions, Steam & Vacuum Floor Wall Attachment, Mopping Wet/Dry, Floor Brush, Carpet Wet/Dry, Steam & Vacuum Hose with Controller On Handle, Tank Filling Bottle, Upholstery Tool, Upholstery Brush, Window Wiper, and Surface Wiper.

STEAM LANCE ADAPTER

EXTENSIONS

STEAM & VACUUM
FLOOR WALL
ATTACHMENT

MOPPING WET/DRY

FLOOR BRUSH

CARPET WET/DRY

STEAM & VACUUM
HOSE WITH
CONTROLLER ON

UPHOLSTERY TOOL
UPHOLSTERY BRUSH
WINDOW WIPER
SURFACE WIPER