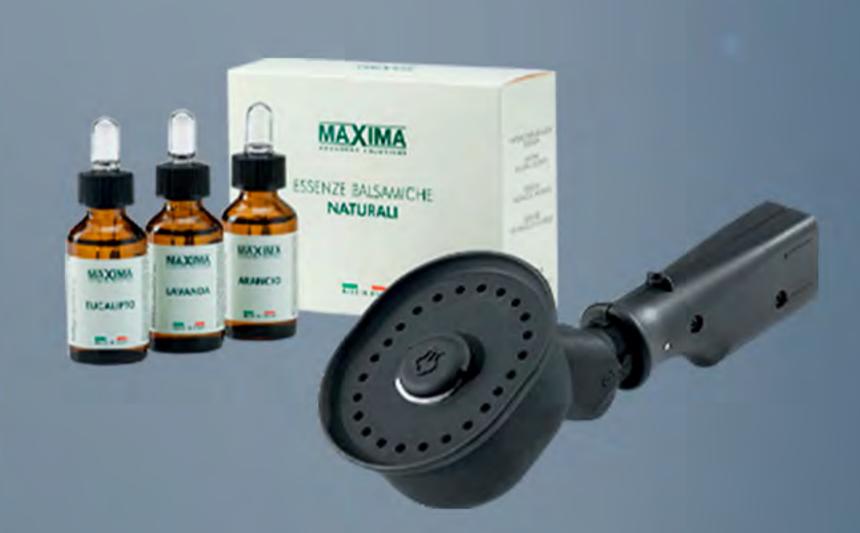

On top of that, you can also opt to add up these optional accessories for the best cleaning and steaming experience: Diffuser, Essential Oils, Transparent Nozzle, Degreaser, Acqua Clean, Horse Hair Brush, and Steaming Turbobrush.