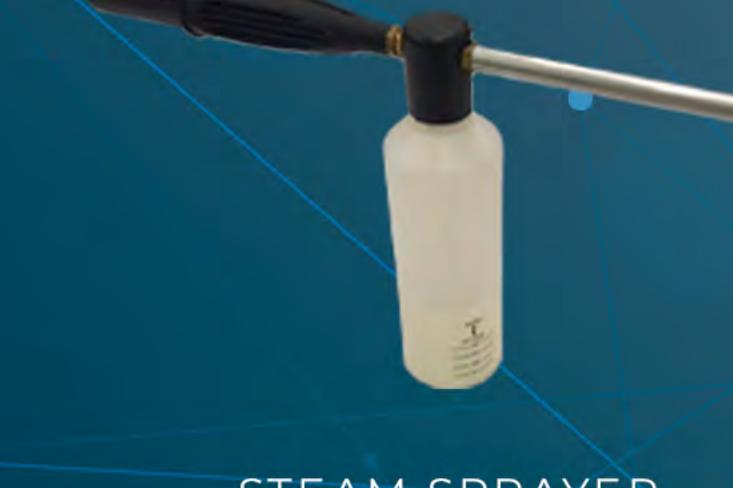

HIGH EFFICIENCY PROFESSIONAL MOP (OPTIONAL)

FLOOR, WALL SURFACE SCRUBBING STEAM ATTACHMENT

STEAM LANCE

STEAM SUCTION
CUP

STEAM EXTENSION

STEAM SPRAYER
WITH TANK
(OPTIONAL)

WINDOW STEAM ATTACHMENT