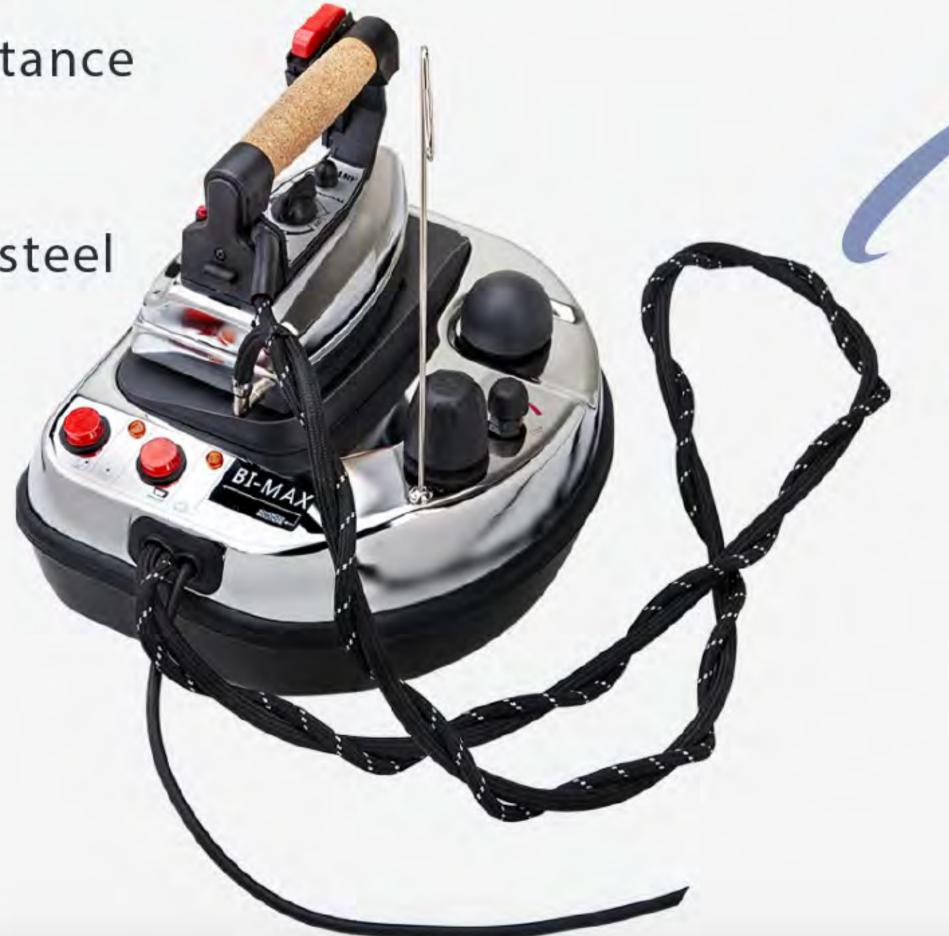

#### Technical features

BIMAX

- Stainless steel boiler with removable resistance
- Safety heat limiter
- Excellent finishes
- Upper body made from chromium-plated steel
- Lower body made from painted steel

#### TECHNICAL DATA:

Refilling system: AUTOMATIC + MANUAL

Boiler water capacity: 0.6 L Tank refill capacity: 0.8 L Boiler power: 1100 WATT Iron power: 800 WATT

GET IN TOUCH . . .