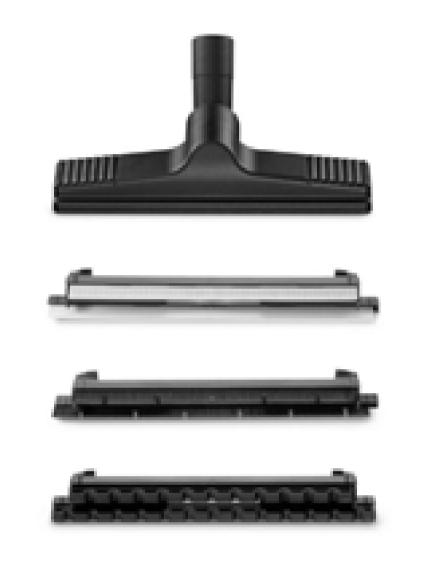

#### ACCESORIES SUPPLIED

Hera Plus comes with a wide range of accessories for easy cleaning and deep sanitising: Steam Lance Adapter Attachment, Extensions, Steam & Vacuum Floor Wall Attachment, Mopping Wet/Dry, Floor Brush, Carpet Wet/Dry, Steam & Vacuum Hose with Controller On Handle, Tank Filling Bottle, Upholstery Tool, Upholstery Brush, Window Wiper, and Surface Wiper.

STEAM LANCE ADAPTER

EXTENSIONS

STEAM & VACUUM
FLOOR WALL
ATTACHMENT

MOPPING WET/DRY

FLOOR BRUSH

CARPET WET/DRY

STEAM & VACUUM
HOSE WITH
CONTROLLER ON

UPHOLSTERY TOOL
UPHOLSTERY BRUSH
WINDOW WIPER
SURFACE WIPER